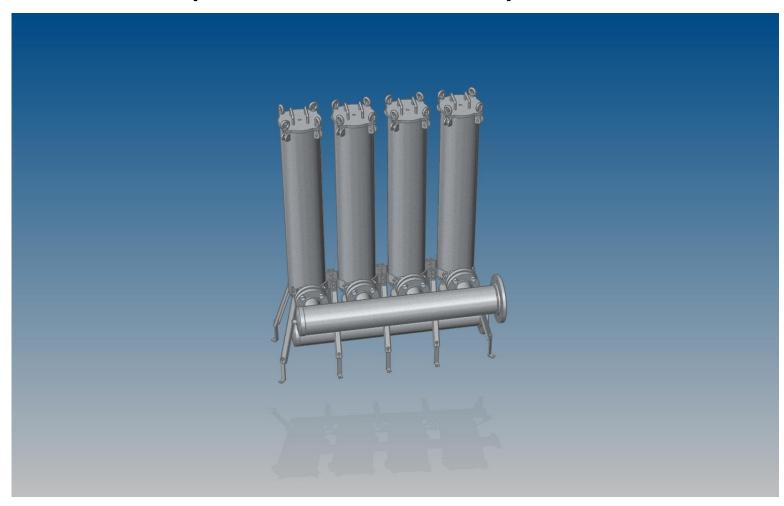

UE products are:

- QUALITY
- UNIQUE
- **SEMPLICITY**
- MODULAR
- Only one housing for all the flow rate
- Fast delivery
- Minimum costs of the spare parts
- Minimum cost of investment
- Minimum footprint





### The modular products of EVERBLUE are:

#### HOUSINGS FOR FILTRATION CARTRIDGES

- FILTRO FM1 FON-1 (made in SS AISI 316)
- FILTERONE FON-1 (made in polypropylene)
- FILTERBLUE (made in glassfiiber GRP)

#### **HOUSINGS FOR BAG FILTERS**

- FBE (made in SS AISI 316)



### FILTERBLUE - 2 HOUSINGS

(72 M3/H - 5 micron)





# FILTERBLUE – 3 HOUSINGS (108 M3/H – 5 micron)





# FILTERBLUE – 4 HOUSINGS (144 M3/H – 5 micron)











## FM1 – FON – 2 HOUSINGS (60 M3/H – 5 micron)





# FM1 - FON - 3 HOUSINGS(90 M3/H - 5 micron)





# FM1 – FON – 4 HOUSINGS (120 M3/H – 5 micron)





# FILTERONE - FON - 2 HOUSINGS (60 M3/H - 5 micron)





## FILTERONE - FON - 3 HOUSINGS (90 M3/H - 5 micron)





# FILTERONE - FON - 4 HOUSINGS (120 M3/H - 5 micron)