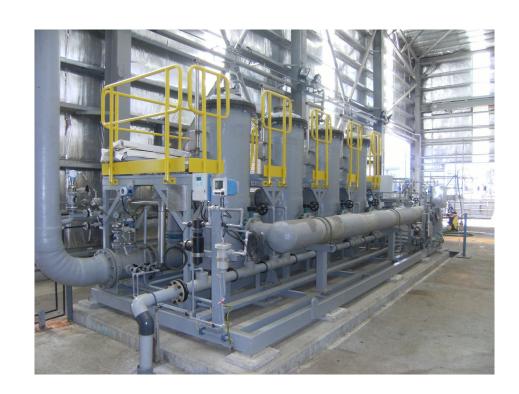

## FM1 – FON – 2 HOUSINGS (60 M3/H – 5 micron)

# FM1 - FON - 3 HOUSINGS(90 M3/H - 5 micron)

# FM1 – FON – 4 HOUSINGS (120 M3/H – 5 micron)