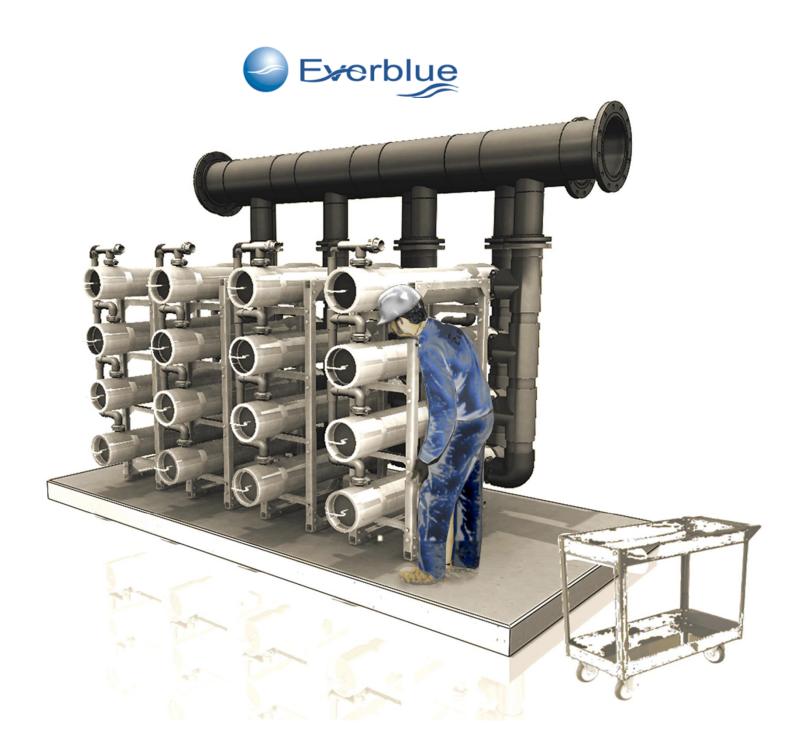

## FM1 – FON – 2 HOUSINGS (60 M3/H – 5 micron)

# FM1 - FON - 3 HOUSINGS(90 M3/H - 5 micron)

# FM1 – FON – 4 HOUSINGS (120 M3/H – 5 micron)