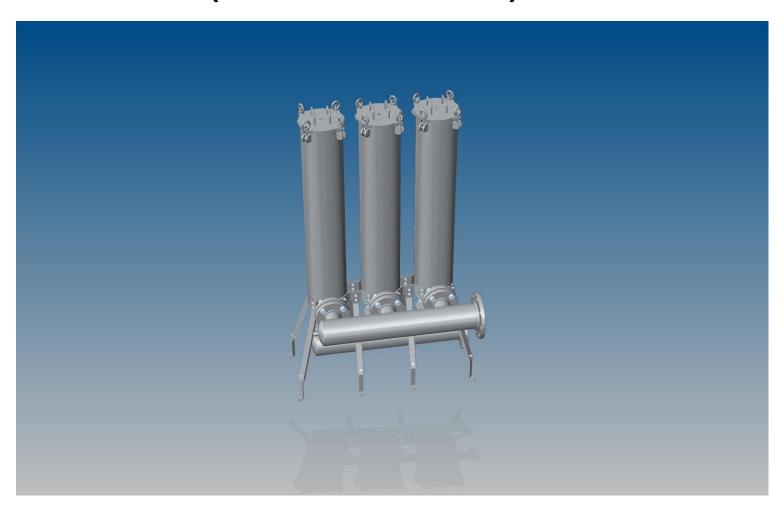

LOWER** 



### The main features of the new EVERBLUE products are:

- QUALITY
- UNIQUE
- **SEMPLICITY**
- MODULAR
- Only one housing for all the flow rate
- Fast delivery
- Minimum costs of the spare parts
- Minimum cost of investment
- Minimum footprint





### The modular products of EVERBLUE are:

#### HOUSINGS FOR FILTRATION CARTRIDGES

- FILTRO FM1 FON-1 (made in SS AISI 316)
- FILTERONE FON-1 (made in polypropylene)
- FILTERBLUE (made in glassfiiber GRP)

#### **HOUSINGS FOR BAG FILTERS**

- FBE (made in SS AISI 316)



### FILTERBLUE - 2 HOUSINGS

(72 M3/H - 5 micron)





# FILTERBLUE – 3 HOUSINGS (108 M3/H – 5 micron)





# FILTERBLUE – 4 HOUSINGS (144 M3/H – 5 micron)











## FM1 – FON – 2 HOUSINGS (60 M3/H – 5 micron)





# FM1 - FON - 3 HOUSINGS(90 M3/H - 5 micron)





# FM1 – FON – 4 HOUSINGS (120 M3/H – 5 micron)





# FILTERONE - FON - 2 HOUSINGS (60 M3/H - 5 micron)





## FILTERONE - FON - 3 HOUSINGS (90 M3/H - 5 micron)





# FILTERONE - FON - 4 HOUSINGS (120 M3/H - 5 micron)