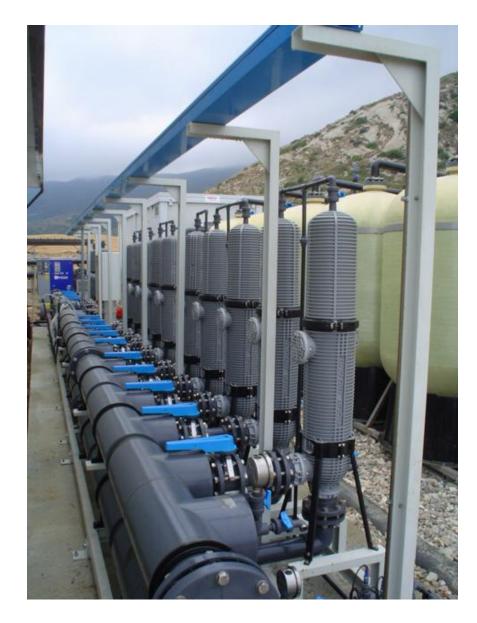

## How the plant can be

Cost of 1 battery with 4 housings:

Euro 8.000,00

Cost of 4 batteries: Euro 32.000,00

Total: Euro 32.000,00

**DIFFERENCE:** Euro 22.500,00

**41% LOWER** 

### The modular products of EVERBLUE are: