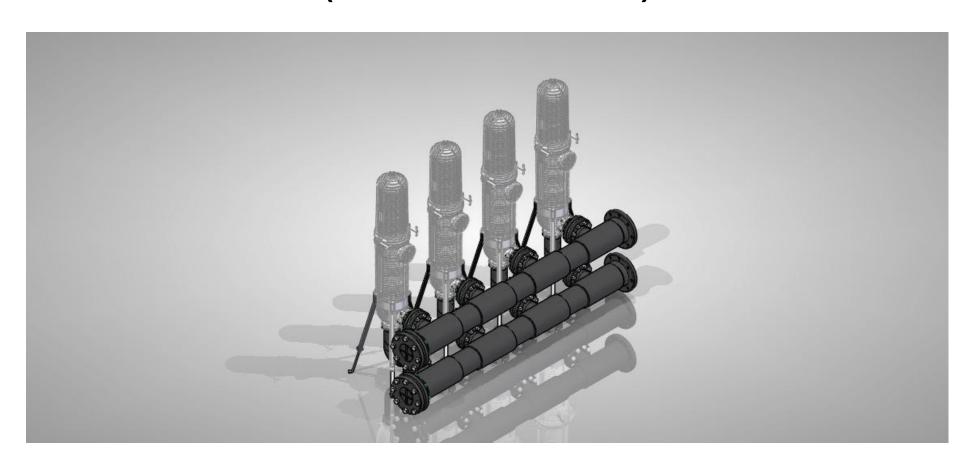

# FILTERBLUE – 4 HOUSINGS (144 M3/H – 5 micron)

# FM1 – FON – 4 HOUSINGS (120 M3/H – 5 micron)

# FILTERONE - FON - 4 HOUSINGS (120 M3/H - 5 micron)