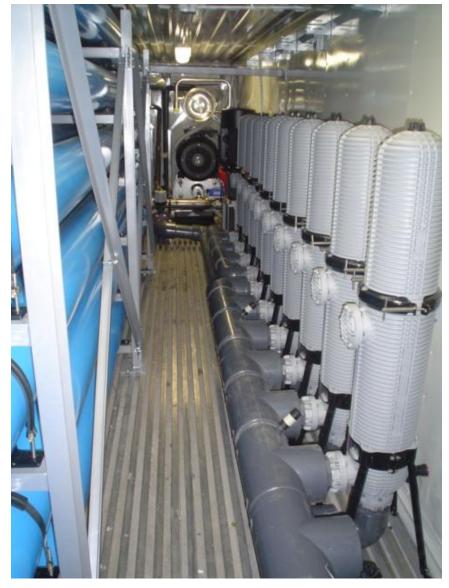

## How the plant can be

Cost of 1 battery with 4 housings:

Euro 8.000,00

Cost of 4 batteries: Euro 32.000,00

Total: Euro 32.000,00

**DIFFERENCE:** Euro 22.500,00

**41% LOWER** 

### The modular products of EVERBLUE are: