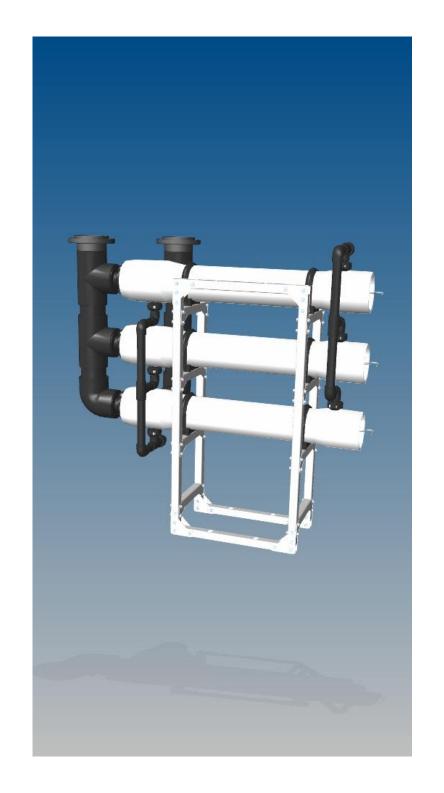

# FILTERBLUE – 3 HOUSINGS (108 M3/H – 5 micron)

# FM1 - FON - 3 HOUSINGS(90 M3/H - 5 micron)

## FILTERONE - FON - 3 HOUSINGS (90 M3/H - 5 micron)