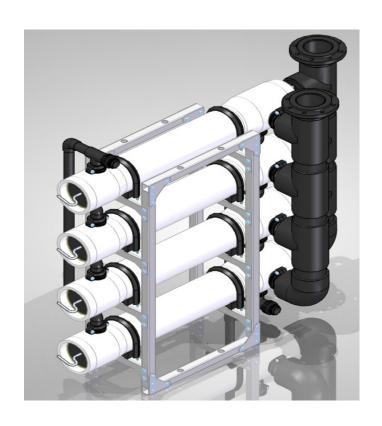

# FILTERBLUE – 4 HOUSINGS (144 M3/H – 5 micron)

# FM1 – FON – 4 HOUSINGS (120 M3/H – 5 micron)

# FILTERONE - FON - 4 HOUSINGS (120 M3/H - 5 micron)