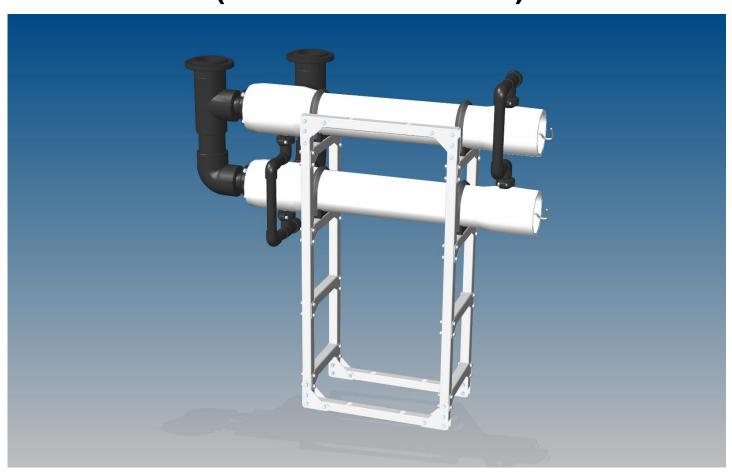

### FILTERBLUE - 2 HOUSINGS

(72 M3/H - 5 micron)

## FM1 – FON – 2 HOUSINGS (60 M3/H – 5 micron)

# FILTERONE - FON - 2 HOUSINGS (60 M3/H - 5 micron)