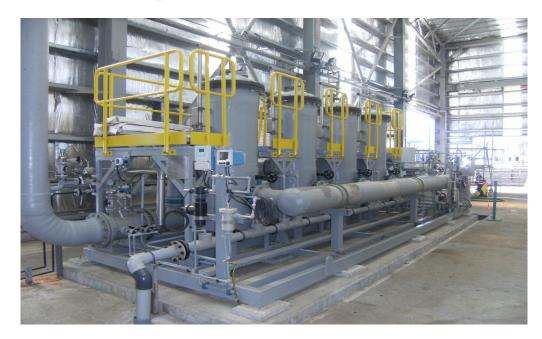

## FM1 – FON – 2 HOUSINGS (60 M3/H – 5 micron)

# FM1 - FON - 3 HOUSINGS(90 M3/H - 5 micron)

# FM1 – FON – 4 HOUSINGS (120 M3/H – 5 micron)