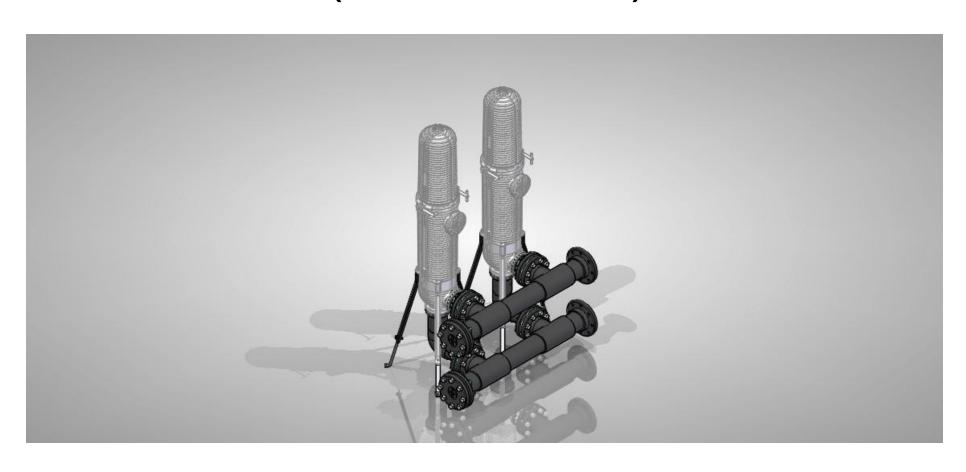

ODULAR
- Only one housing for all the flow rate
- Fast delivery
- Minimum costs of the spare parts
- Minimum cost of investment
- Minimum footprint





### The modular products of EVERBLUE are:

#### HOUSINGS FOR FILTRATION CARTRIDGES

- FILTRO FM1 FON-1 (made in SS AISI 316)
- FILTERONE FON-1 (made in polypropylene)
- FILTERBLUE (made in glassfiiber GRP)

#### **HOUSINGS FOR BAG FILTERS**

- FBE (made in SS AISI 316)



### FILTERBLUE - 2 HOUSINGS

(72 M3/H - 5 micron)





# FILTERBLUE – 3 HOUSINGS (108 M3/H – 5 micron)





# FILTERBLUE – 4 HOUSINGS (144 M3/H – 5 micron)











## FM1 – FON – 2 HOUSINGS (60 M3/H – 5 micron)





# FM1 - FON - 3 HOUSINGS(90 M3/H - 5 micron)





# FM1 – FON – 4 HOUSINGS (120 M3/H – 5 micron)





# FILTERONE - FON - 2 HOUSINGS (60 M3/H - 5 micron)





## FILTERONE - FON - 3 HOUSINGS (90 M3/H - 5 micron)





# FILTERONE - FON - 4 HOUSINGS (120 M3/H - 5 micron)