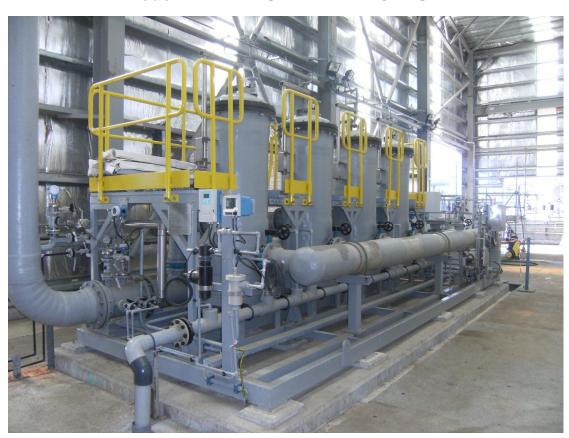

## FM1 – FON – 2 HOUSINGS (60 M3/H – 5 micron)

# FM1 - FON - 3 HOUSINGS(90 M3/H - 5 micron)

# FM1 – FON – 4 HOUSINGS (120 M3/H – 5 micron)