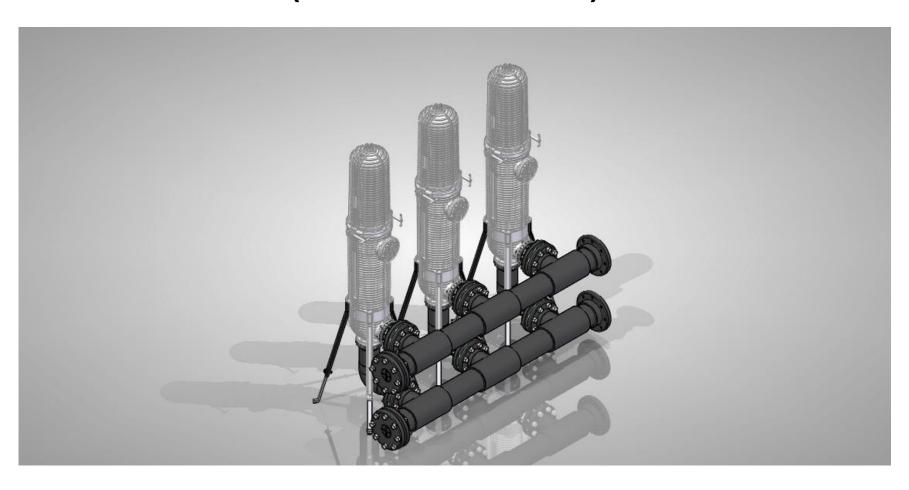

ivery
- Minimum costs of the spare parts
- Minimum cost of investment
- Minimum footprint





### The modular products of EVERBLUE are:

#### HOUSINGS FOR FILTRATION CARTRIDGES

- FILTRO FM1 FON-1 (made in SS AISI 316)
- FILTERONE FON-1 (made in polypropylene)
- FILTERBLUE (made in glassfiiber GRP)

#### **HOUSINGS FOR BAG FILTERS**

- FBE (made in SS AISI 316)



### FILTERBLUE - 2 HOUSINGS

(72 M3/H - 5 micron)





# FILTERBLUE – 3 HOUSINGS (108 M3/H – 5 micron)





# FILTERBLUE – 4 HOUSINGS (144 M3/H – 5 micron)











## FM1 – FON – 2 HOUSINGS (60 M3/H – 5 micron)





# FM1 - FON - 3 HOUSINGS(90 M3/H - 5 micron)





# FM1 – FON – 4 HOUSINGS (120 M3/H – 5 micron)





# FILTERONE - FON - 2 HOUSINGS (60 M3/H - 5 micron)





## FILTERONE - FON - 3 HOUSINGS (90 M3/H - 5 micron)





# FILTERONE - FON - 4 HOUSINGS (120 M3/H - 5 micron)