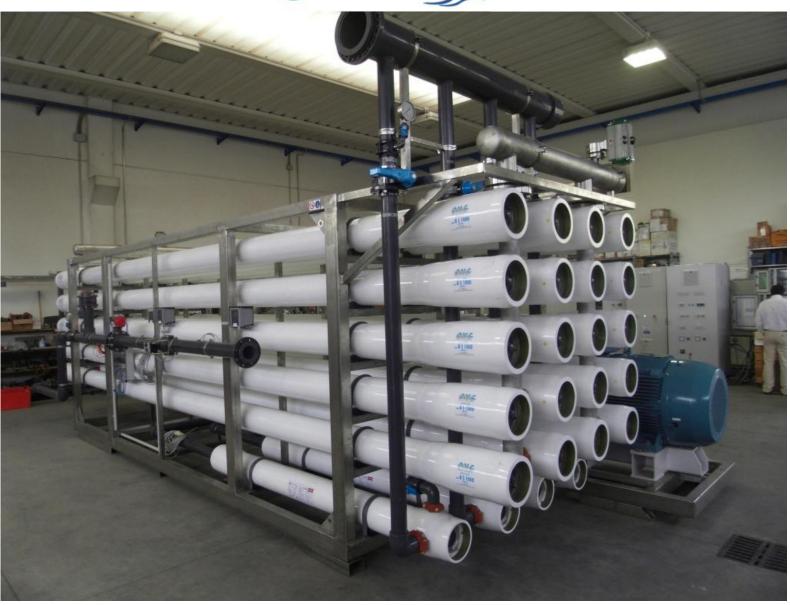

### **HIGH FLOW RATE = BIG FILTER HOUSING**

Plant: KENIAMBO - Nuova Caledonia **Manufacturer: DEGREMONT** 

Date: 2009

Flow rate: 720 m3/h + 240 m3/h spare Model: EVERBLUE – FIB 7X40" FON

### How the plant is

Cost of each housing: Euro 11.500,00 Cost of 4 housings: Euro 46.000,00

Cost of the frame and stairs: Euro 8.500,00

Total: Euro 54.500,00

## How the plant can be

Cost of 1 battery with 4 housings:

Euro 8.000,00

Cost of 4 batteries: Euro 32.000,00

Total: Euro 32.000,00

**DIFFERENCE:** Euro 22.500,00

**41% LOWER** 