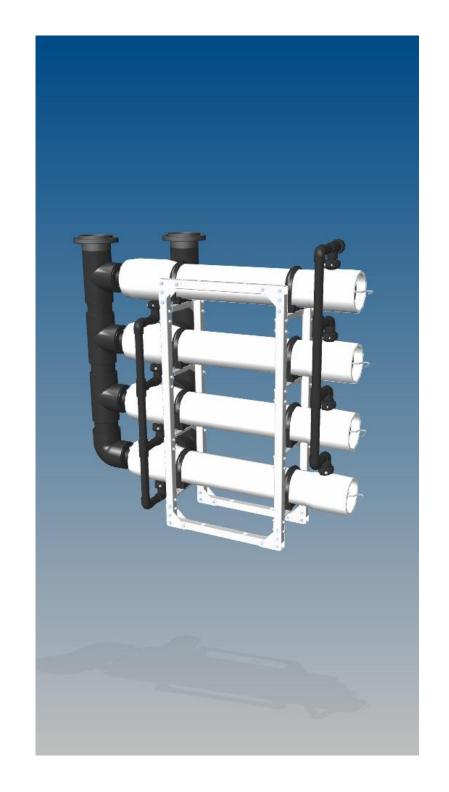

## FM1 – FON – 2 HOUSINGS (60 M3/H – 5 micron)

# FM1 - FON - 3 HOUSINGS(90 M3/H - 5 micron)

# FM1 – FON – 4 HOUSINGS (120 M3/H – 5 micron)