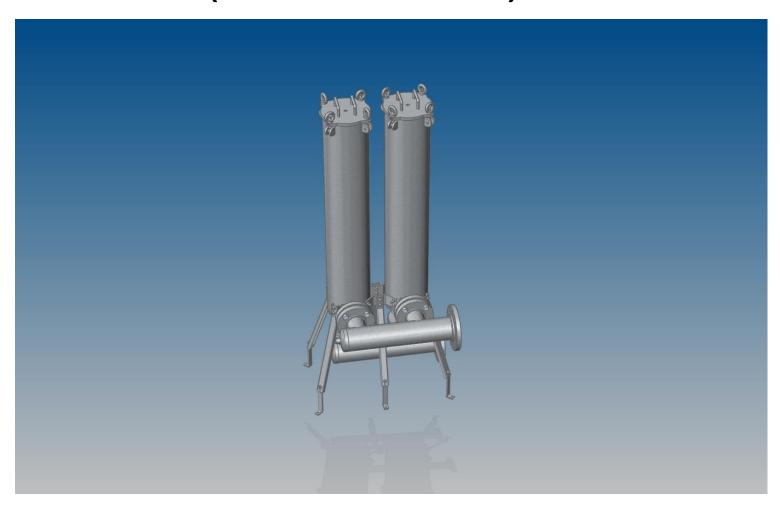

### FILTERBLUE - 2 HOUSINGS

(72 M3/H - 5 micron)

# FILTERBLUE – 3 HOUSINGS (108 M3/H – 5 micron)

# FILTERBLUE – 4 HOUSINGS (144 M3/H – 5 micron)