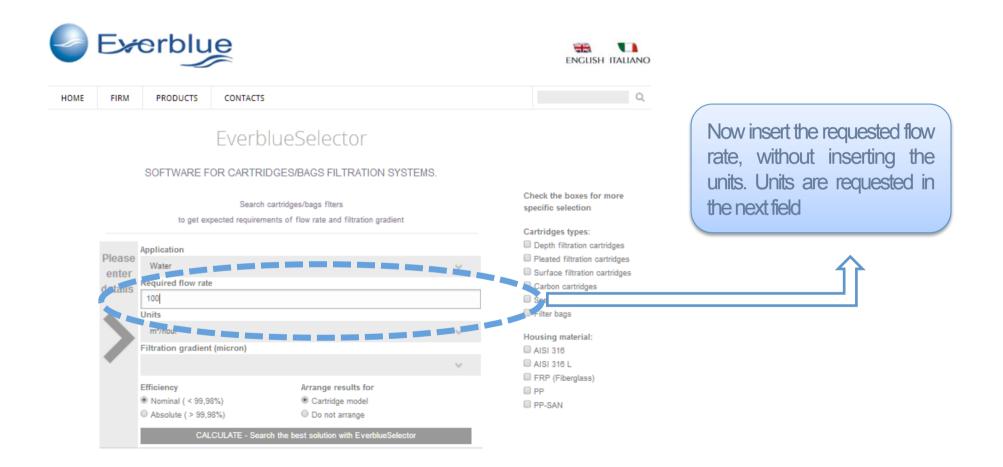

#### Data insert for your search

PRODUCTS CONTACTS

FIRM

HOME

ENGLISH ITALIANO

#### Everblueselector

#### SOFTWARE FOR CARTRIDGES/BAGS FILTRATION SYSTEMS.