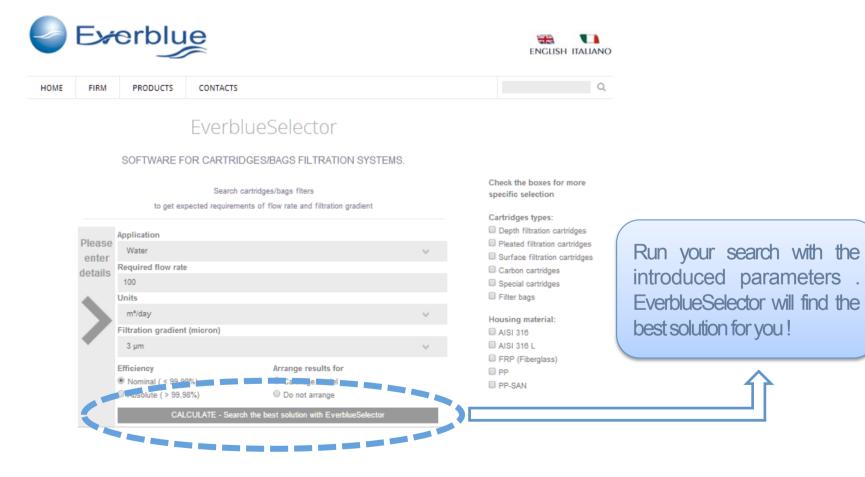

#### Data insert for your search

PRODUCTS CONTACTS

FIRM

HOME

ENGLISH ITALIANO

#### SOFTWARE FOR CARTRIDGES/BAGS FILTRATION SYSTEMS.