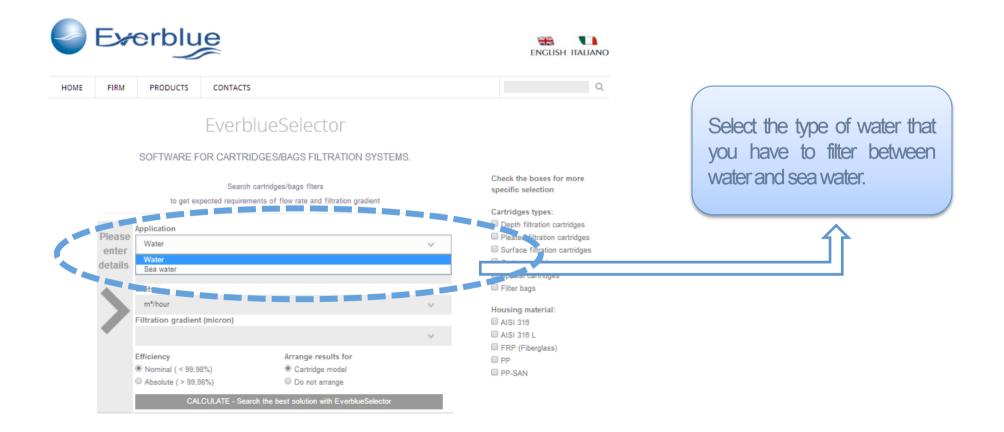

#### Data insert for your search

PRODUCTS CONTACTS

FIRM

HOME

ENGLISH ITALIANO

#### Everblueselector

#### SOFTWARE FOR CARTRIDGES/BAGS FILTRATION SYSTEMS.