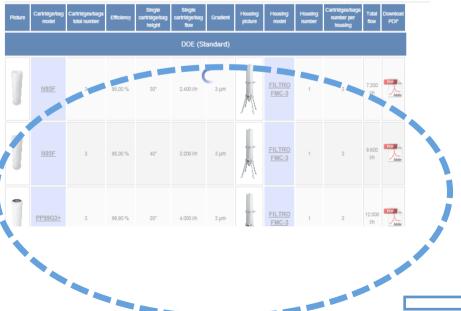

# **Everblue**Selector

See the result

Here are the pairings of hounings and cartridges that satisfy your filtration gradient and flow rate.

Every row rapresent an available solution: you can find the housings and the cartridges quantity needed, the links to every single product data sheet and the link to the offer / order form.

If you are logged in to www.everblue.it, you can see the prices, too.