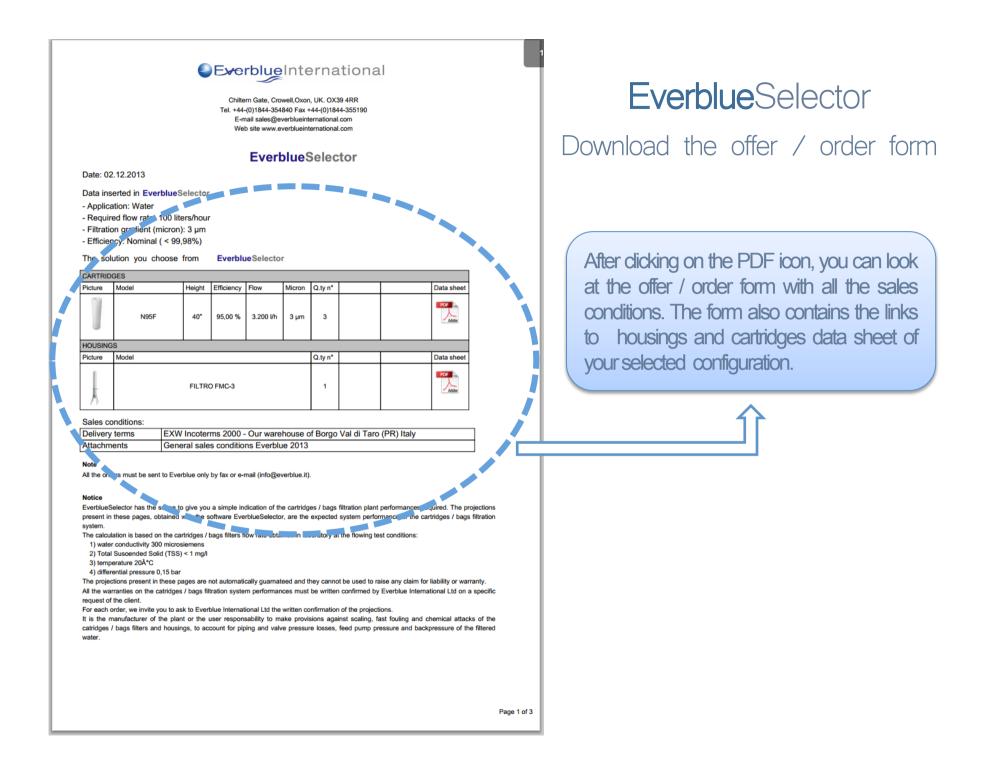

# **Everblue**Selector

See the result

Here are the pairings of hounings and cartridges that satisfy your filtration gradient and flow rate.

Every row rapresent an available solution: you can find the housings and the cartridges quantity needed, the links to every single product data sheet and the link to the offer / order form.

If you are logged in to www.everblue.it, you can see the prices, too.