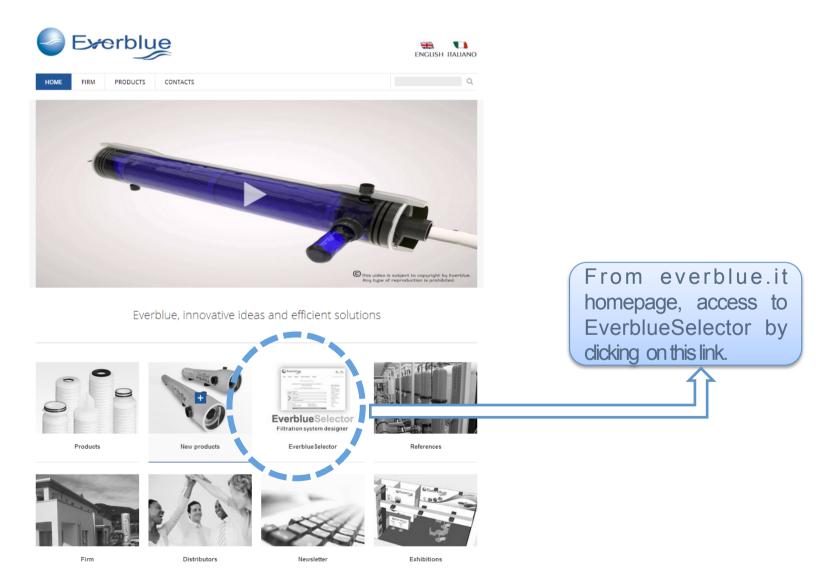

USE EverblueSelector

www.everblueinternational.com

Accessing from the www.everblueinternational.com homepage